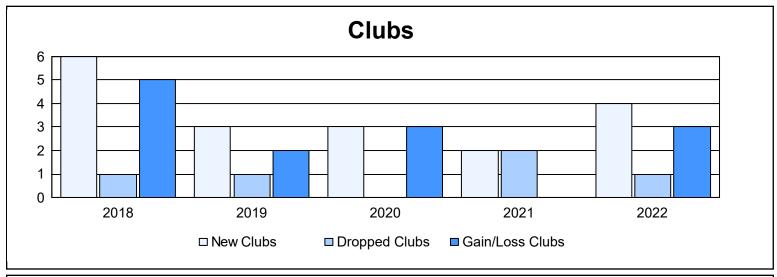

District 108AB As of June 2022 Cumulative

| Year      | New<br>Clubs | Dropped<br>Clubs | Gain/<br>Loss<br>Clubs | New<br>Members | Charter<br>Members | Reinstate<br>Members | Transfer<br>Members | Total<br>Member<br>Added | Total<br>Members<br>Dropped | Gain/<br>Loss<br>Members |
|-----------|--------------|------------------|------------------------|----------------|--------------------|----------------------|---------------------|--------------------------|-----------------------------|--------------------------|
| 2017-2018 | 6            | 1                | 5                      | 246            | 156                | 9                    | 22                  | 433                      | 273                         | 160                      |
| 2018-2019 | 3            | 1                | 2                      | 283            | 79                 | 12                   | 26                  | 400                      | 374                         | 26                       |
| 2019-2020 | 3            | 0                | 3                      | 207            | 92                 | 10                   | 20                  | 329                      | 314                         | 15                       |
| 2020-2021 | 2            | 2                | 0                      | 128            | 58                 | 20                   | 13                  | 219                      | 294                         | -75                      |
| 2021-2022 | 4            | 1                | 3                      | 251            | 128                | 13                   | 21                  | 413                      | 356                         | 57                       |
| Average   | 4            | 1                | 3                      | 223            | 103                | 13                   | 20                  | 359                      | 322                         | 37                       |