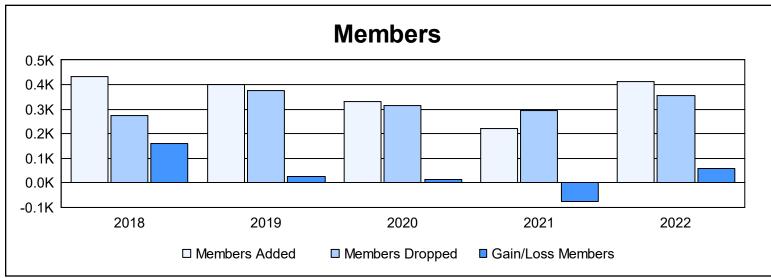

District 108AB As of June 2022 Cumulative

| Year      | New<br>Clubs | Dropped<br>Clubs | Gain/<br>Loss<br>Clubs | New<br>Members | Charter<br>Members | Reinstate<br>Members | Transfer<br>Members | Total<br>Member<br>Added | Total<br>Members<br>Dropped | Gain/<br>Loss<br>Members |
|-----------|--------------|------------------|------------------------|----------------|--------------------|----------------------|---------------------|--------------------------|-----------------------------|--------------------------|
| 2017-2018 | 6            | 1                | 5                      | 246            | 156                | 9                    | 22                  | 433                      | 273                         | 160                      |
| 2018-2019 | 3            | 1                | 2                      | 283            | 79                 | 12                   | 26                  | 400                      | 374                         | 26                       |
| 2019-2020 | 3            | 0                | 3                      | 207            | 92                 | 10                   | 20                  | 329                      | 314                         | 15                       |
| 2020-2021 | 2            | 2                | 0                      | 128            | 58                 | 20                   | 13                  | 219                      | 294                         | -75                      |
| 2021-2022 | 4            | 1                | 3                      | 251            | 128                | 13                   | 21                  | 413                      | 356                         | 57                       |
| Average   | 4            | 1                | 3                      | 223            | 103                | 13                   | 20                  | 359                      | 322                         | 37                       |